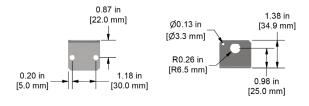

### CB917-3A

BNC Mounting Bracket Only (304 Stainless Steel), 1/2 in. "D" Hole Punch, for use with CB910-2A