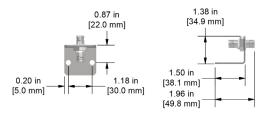

#### CB917-4A

BNC Jack Connector (Nickel-Plated Brass) with Mounting Bracket (304 Stainless Steel), Includes BNC Cap Cover and Chain, Solder Connection Required

#### CB917-5A

BNC Jack Connector (Nickel-Plated Brass) with Mounting Bracket (304 Stainless Steel), Solder Connection Required