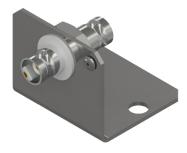

#### CB917-4A

BNC Jack Connector (Nickel-Plated Brass) with Mounting Bracket (304 Stainless Steel), Includes BNC Cap Cover and Chain, Solder Connection Required

#### CB917-5A

BNC Jack Connector (Nickel-Plated Brass) with Mounting Bracket (304 Stainless Steel), Solder Connection Required