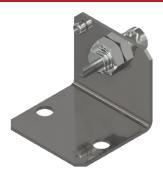

#### CB917-1A

BNC Jack to Jack Connector (Nickel-Plated Brass) with Mounting Bracket (304 Stainless Steel), Includes BNC Cap Cover and Chain

#### CB917-2A

BNC Jack to Jack Connector (Nickel-Plated Brass) with Mounting Bracket (304 Stainless Steel), Includes Plastic Protective Cap