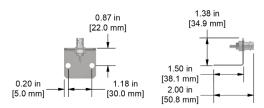

#### CB917-1A

BNC Jack to Jack Connector (Nickel-Plated Brass) with Mounting Bracket (304 Stainless Steel), Includes BNC Cap Cover and Chain

#### CB917-2A

BNC Jack to Jack Connector (Nickel-Plated Brass) with Mounting Bracket (304 Stainless Steel), Includes Plastic Protective Cap

### CB917-3A

BNC Mounting Bracket Only (304 Stainless Steel), 1/2 in. "D" Hole Punch, for use with CB910-2A