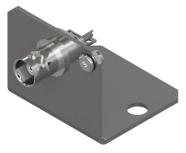

#### CB917-4A

BNC Jack Connector (Nickel-Plated Brass) with Mounting Bracket (304 Stainless Steel), Includes BNC Cap Cover and Chain, Solder Connection Required

#### CB917-5A

BNC Jack Connector (Nickel-Plated Brass) with Mounting Bracket (304 Stainless Steel), Solder Connection Required