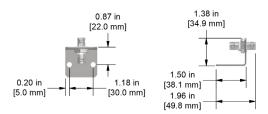

#### CB917-1A

BNC Jack to Jack Connector (Nickel-Plated Brass) with Mounting Bracket (304 Stainless Steel), Includes BNC Cap Cover and Chain

#### CB917-2A

BNC Jack to Jack Connector (Nickel-Plated Brass) with Mounting Bracket (304 Stainless Steel), Includes Plastic Protective Cap