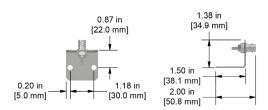

### CB917-6A

BNC Mounting Bracket Only (304 Stainless Steel), 3/8 in. "D" Hole Punch, for use with CB904-1A