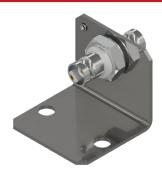

#### CB917-1A

BNC Jack to Jack Connector (Nickel-Plated Brass) with Mounting Bracket (304 Stainless Steel), Includes BNC Cap Cover and Chain