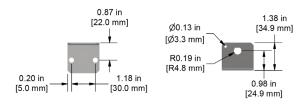

#### CB917-4A

BNC Jack Connector (Nickel-Plated Brass) with Mounting Bracket (304 Stainless Steel), Includes BNC Cap Cover and Chain, Solder Connection Required

#### CB917-5A

BNC Jack Connector (Nickel-Plated Brass) with Mounting Bracket (304 Stainless Steel), Solder Connection Required

### CB917-6A

BNC Mounting Bracket Only (304 Stainless Steel), 3/8 in. "D" Hole Punch, for use with CB904-1A