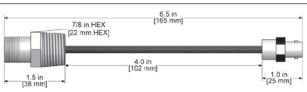

#### **CB905-1A**

3 Pin MIL to 3 Pin MIL **Bulk Head Feed Thru,** 1/2" NPT **Stainless Steel** 