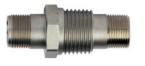

# **CB903-1A**

2 Pin MIL to 2 Pin MIL **Bulk Head Feed Thru,** 1/2" NPT

**CB904-1A** 

2 Pin MIL to BNC Jack **Bulk Head Feed Thru,** 1/2" NPT

**Stainless Steel with Plated Brass** 