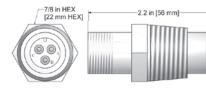

# **Cable Adapters**

# **CB901-1A**





2 Pin MIL to 2 Pin MIL In-Line Feed Thru **Stainless Steel** 



## **CB902-1A**







# **CB903-1A**





2 Pin MIL to 2 Pin MIL **Bulk Head Feed Thru,** 1/2" NPT







**CB904-1A** 





2 Pin MIL to BNC Jack **Bulk Head Feed Thru,** 1/2" NPT

**Stainless Steel with Plated Brass** 





#### **CB905-1A**





3 Pin MIL to 3 Pin MIL **Bulk Head Feed Thru,** 1/2" NPT **Stainless Steel** 





#### **CB906-1A**



2 Pin MIL to BNC **Jack Feed Thru with** 

1/2" Pipe Thread Adapter Stainless Steel, Polyurethane, and Plated Brass



## **CB906-1B**





2 Pin MIL to BNC **Plug Feed Thru with** 1/2" Pipe Thread Adapter Stainless Steel, Polyurethane,

and Plated Brass