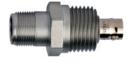

# **Cable Adapters**

# **CB901-1A**





2 Pin MIL to 2 Pin MIL In-Line Feed Thru **Stainless Steel** 



## **CB902-1A**







# **CB903-1A**





2 Pin MIL to 2 Pin MIL **Bulk Head Feed Thru,** 1/2" NPT







**CB904-1A** 





2 Pin MIL to BNC Jack **Bulk Head Feed Thru,** 1/2" NPT

**Stainless Steel with Plated Brass** 





#### **CB905-1A**





3 Pin MIL to 3 Pin MIL **Bulk Head Feed Thru,** 1/2" NPT **Stainless Steel** 





#### **CB906-1A**



2 Pin MIL to BNC **Jack Feed Thru with** 

1/2" Pipe Thread Adapter Stainless Steel, Polyurethane, and Plated Brass



## **CB906-1B**





2 Pin MIL to BNC **Plug Feed Thru with** 1/2" Pipe Thread Adapter Stainless Steel, Polyurethane,

and Plated Brass