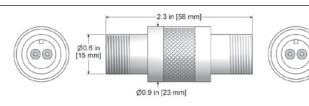

# **Cable Adapters**

# **CB901-1A**





2 Pin MIL to 2 Pin MIL In-Line Feed Thru **Stainless Steel** 



## **CB902-1A**







# **CB903-1A**





2 Pin MIL to 2 Pin MIL **Bulk Head Feed Thru,** 1/2" NPT







**CB904-1A** 





2 Pin MIL to BNC Jack **Bulk Head Feed Thru,** 1/2" NPT

**Stainless Steel with Plated Brass** 





#### **CB905-1A**





3 Pin MIL to 3 Pin MIL **Bulk Head Feed Thru,** 1/2" NPT **Stainless Steel** 





#### **CB906-1A**



2 Pin MIL to BNC **Jack Feed Thru with** 

1/2" Pipe Thread Adapter Stainless Steel, Polyurethane, and Plated Brass



## **CB906-1B**





2 Pin MIL to BNC **Plug Feed Thru with** 1/2" Pipe Thread Adapter Stainless Steel, Polyurethane,

and Plated Brass