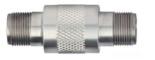

#### **CB905-1A**

3 Pin MIL to 3 Pin MIL **Bulk Head Feed Thru,** 1/2" NPT **Stainless Steel** 