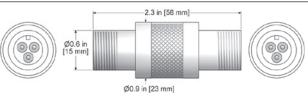

# **Cable Adapters**

# **CB901-1A**





2 Pin MIL to 2 Pin MIL In-Line Feed Thru **Stainless Steel** 



## **CB902-1A**







# **CB903-1A**





2 Pin MIL to 2 Pin MIL **Bulk Head Feed Thru,** 1/2" NPT







**CB904-1A** 





2 Pin MIL to BNC Jack **Bulk Head Feed Thru,** 1/2" NPT

**Stainless Steel with Plated Brass** 





#### **CB905-1A**





3 Pin MIL to 3 Pin MIL **Bulk Head Feed Thru,** 1/2" NPT **Stainless Steel** 





#### **CB906-1A**



2 Pin MIL to BNC **Jack Feed Thru with** 

1/2" Pipe Thread Adapter Stainless Steel, Polyurethane, and Plated Brass



## **CB906-1B**





2 Pin MIL to BNC **Plug Feed Thru with** 1/2" Pipe Thread Adapter Stainless Steel, Polyurethane,

and Plated Brass