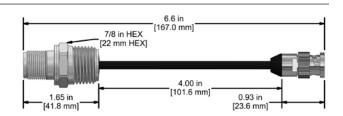

# **CB903-1A**

2 Pin MIL to 2 Pin MIL **Bulk Head Feed Thru,** 1/2" NPT

**CB904-1A** 

2 Pin MIL to BNC Jack **Bulk Head Feed Thru,** 1/2" NPT

**Stainless Steel with Plated Brass** 