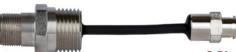

# **CB903-1A**

2 Pin MIL to 2 Pin MIL **Bulk Head Feed Thru,** 1/2" NPT

**CB904-1A** 

2 Pin MIL to BNC Jack **Bulk Head Feed Thru,** 1/2" NPT

**Stainless Steel with Plated Brass** 