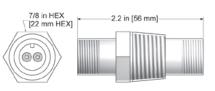

#### **CB906-1A**

2 Pin MIL to BNC **Jack Feed Thru with** 

1/2" Pipe Thread Adapter Stainless Steel, Polyurethane, and Plated Brass

## **CB906-1B**

2 Pin MIL to BNC **Plug Feed Thru with** 1/2" Pipe Thread Adapter Stainless Steel, Polyurethane,

and Plated Brass