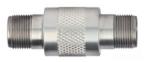

# **Cable Adapters**

# **CB901-1A**





2 Pin MIL to 2 Pin MIL In-Line Feed Thru **Stainless Steel** 



## **CB902-1A**







# **CB903-1A**





2 Pin MIL to 2 Pin MIL **Bulk Head Feed Thru,** 1/2" NPT







**CB904-1A** 





2 Pin MIL to BNC Jack **Bulk Head Feed Thru,** 1/2" NPT

**Stainless Steel with Plated Brass** 





#### **CB905-1A**





3 Pin MIL to 3 Pin MIL **Bulk Head Feed Thru,** 1/2" NPT **Stainless Steel** 





#### **CB906-1A**



2 Pin MIL to BNC **Jack Feed Thru with** 

1/2" Pipe Thread Adapter Stainless Steel, Polyurethane, and Plated Brass



## **CB906-1B**





2 Pin MIL to BNC **Plug Feed Thru with** 1/2" Pipe Thread Adapter Stainless Steel, Polyurethane,

and Plated Brass