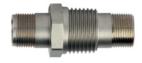

#### **CB905-1A**

3 Pin MIL to 3 Pin MIL **Bulk Head Feed Thru,** 1/2" NPT **Stainless Steel** 