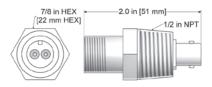

# **CB903-1A**

2 Pin MIL to 2 Pin MIL **Bulk Head Feed Thru,** 1/2" NPT

**CB904-1A** 

2 Pin MIL to BNC Jack **Bulk Head Feed Thru,** 1/2" NPT

**Stainless Steel with Plated Brass** 